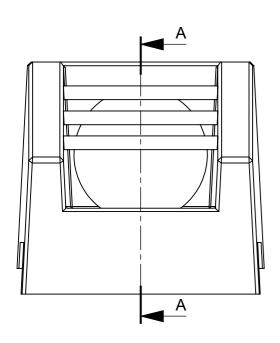

| Driveable Endwall |             |        |        |      |  |  |  |  |
|-------------------|-------------|--------|--------|------|--|--|--|--|
| Part No.          | Drawing No. | 103538 | 1 of 1 | Rev. |  |  |  |  |