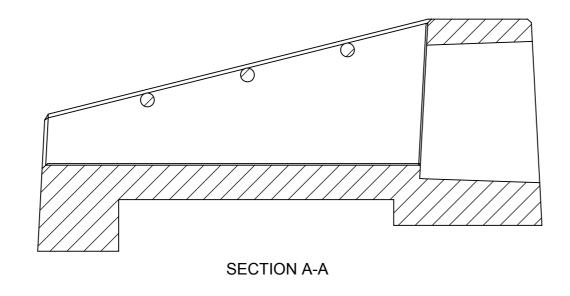

| Driveable Endwall |             |        |        |      |  |  |  |  |
|-------------------|-------------|--------|--------|------|--|--|--|--|
| Part No.          | Drawing No. | 103538 | 1 of 1 | Rev. |  |  |  |  |