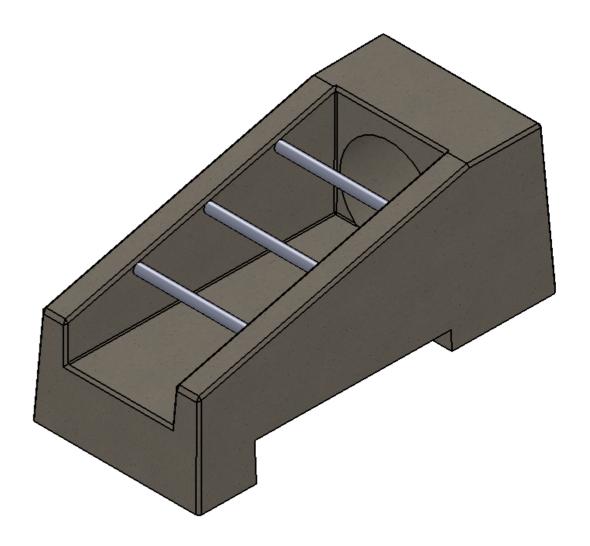

| Driveable Endwall |             |        |        |      |  |  |  |  |
|-------------------|-------------|--------|--------|------|--|--|--|--|
| Part No.          | Drawing No. | 103538 | 1 of 1 | Rev. |  |  |  |  |