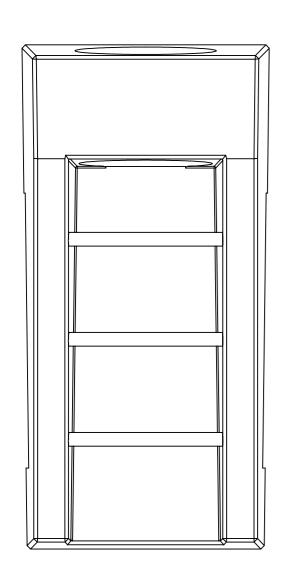

| Driveable Endwall |             |        |        |      |  |  |  |  |
|-------------------|-------------|--------|--------|------|--|--|--|--|
| Part No.          | Drawing No. | 103538 | 1 of 1 | Rev. |  |  |  |  |